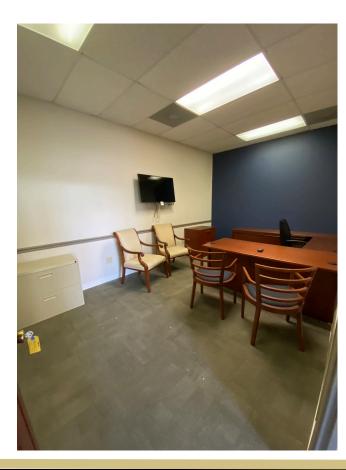

#### **PROPERTY OVERVIEW:**

- 1,283 SF available with 298 SF of shared common space, total rental is 1,581 SF
- 4 private offices and 4 large cubicle workstations
- Located in Downtown Salisbury, convenient to Route 13 and Route 50
- Shared kitchenette, storage/file room, IT room with wiring in place
- Bathrooms and side entry shared with Suite B and Purdue
- Private parking pro-vided—a rare provision downtown

# **PHOTOS**

#### **PROFESSIONAL/MEDICAL OFFICE**

### 220 East Main Street, Salisbury, MD