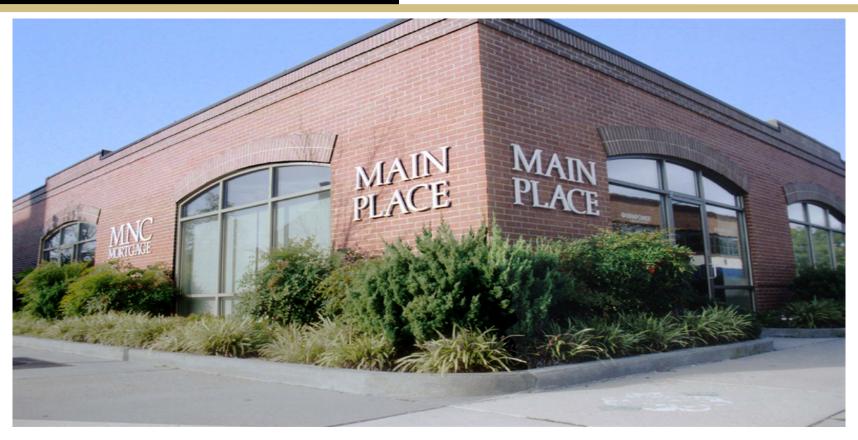

#### 220 East Main Street | Salisbury, MD

Lease Price: 13.95 SF NNN

**Square Feet:** 1,283 SF +/-

#### **PROPERTY OVERVIEW:**

- 1,283 SF available with 298 SF of shared common space, total rental is 1,581 SF
- 4 private offices and 4 large cubicle workstations
- Located in Downtown Salisbury, convenient to Route 13 and Route 50
- Shared kitchenette, storage/file room, IT room with wiring in place
- Bathrooms and side entry shared with Suite B and Purdue
- Private parking pro-vided—a rare provision downtown