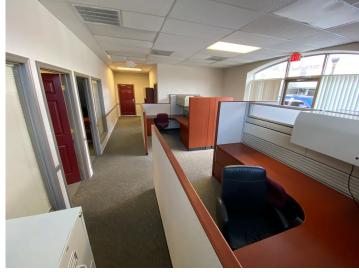

#### **PROPERTY OVERVIEW:**

- 1,283 SF available with 298 SF of shared common space, total rental is 1,581 SF
- 4 private offices and 4 large cubicle workstations
- Located in Downtown Salisbury, convenient to Route 13 and Route 50
- Shared kitchenette, storage/file room, IT room with wiring in place
- Bathrooms and side entry shared with Suite B and Purdue
- Private parking pro-vided—a rare provision downtown

## **PHOTOS**

### PROFESSIONAL/MEDICAL OFFICE

### 220 East Main Street, Salisbury, MD