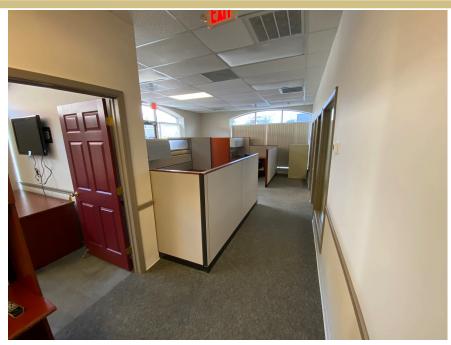

#### **PROPERTY OVERVIEW:**

- 1,283 SF available with 298 SF of shared common space, total rental is 1,581 SF
- 4 private offices and 4 large cubicle workstations
- Located in Downtown Salisbury, convenient to Route 13 and Route 50
- Shared kitchenette, storage/file room, IT room with wiring in place
- Bathrooms and side entry shared with Suite B and Purdue
- Private parking pro-vided—a rare provision downtown

## **PHOTOS**

### PROFESSIONAL/MEDICAL OFFICE

### 220 East Main Street, Salisbury, MD