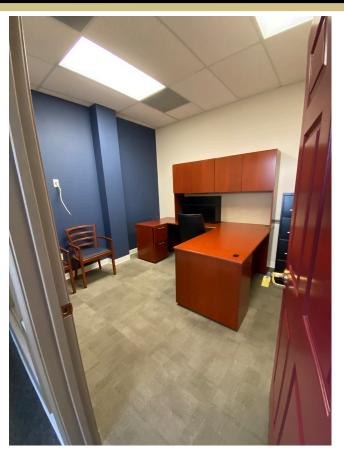

#### **PROPERTY OVERVIEW:**

- 1,283 SF available with 298 SF of shared common space, total rental is 1,581 SF
- 4 private offices and 4 large cubicle workstations
- Located in Downtown Salisbury, convenient to Route 13 and Route 50
- Shared kitchenette, storage/file room, IT room with wiring in place
- Bathrooms and side entry shared with Suite B and Purdue
- Private parking pro-vided—a rare provision downtown

# **PHOTOS**

#### **PROFESSIONAL/MEDICAL OFFICE**

### 220 East Main Street, Salisbury, MD