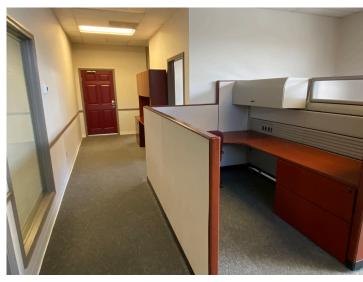

#### **PROPERTY OVERVIEW:**

- 1,283 SF available with 298 SF of shared common space, total rental is 1,581 SF
- 4 private offices and 4 large cubicle workstations
- Located in Downtown Salisbury, convenient to Route 13 and Route 50
- Shared kitchenette, storage/file room, IT room with wiring in place
- Bathrooms and side entry shared with Suite B and Purdue
- Private parking pro-vided—a rare provision downtown

## **PHOTOS**

### PROFESSIONAL/MEDICAL OFFICE

### 220 East Main Street, Salisbury, MD