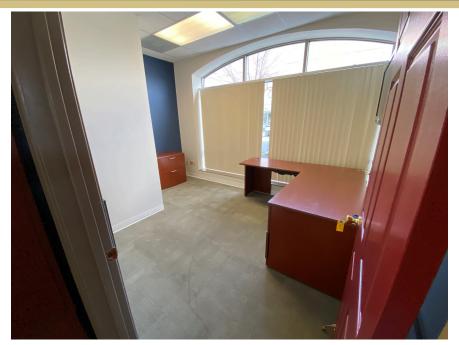

#### **PROPERTY OVERVIEW:**

- 1,283 SF available with 298 SF of shared common space, total rental is 1,581 SF
- 4 private offices and 4 large cubicle workstations
- Located in Downtown Salisbury, convenient to Route 13 and Route 50
- Shared kitchenette, storage/file room, IT room with wiring in place
- Bathrooms and side entry shared with Suite B and Purdue
- Private parking pro-vided—a rare provision downtown

# **PHOTOS**

#### **PROFESSIONAL/MEDICAL OFFICE**

### 220 East Main Street, Salisbury, MD