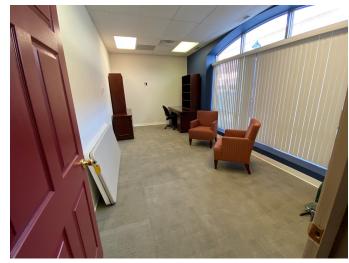

#### **PROPERTY OVERVIEW:**

- 1,283 SF available with 298 SF of shared common space, total rental is 1,581 SF
- 4 private offices and 4 large cubicle workstations
- Located in Downtown Salisbury, convenient to Route 13 and Route 50
- Shared kitchenette, storage/file room, IT room with wiring in place
- Bathrooms and side entry shared with Suite B and Purdue
- Private parking pro-vided—a rare provision downtown

## **PHOTOS**

### PROFESSIONAL/MEDICAL OFFICE

### 220 East Main Street, Salisbury, MD