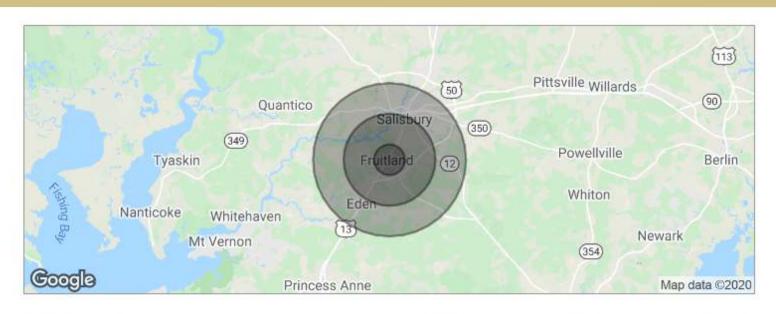

## DEMOGRAPHICS

## 105 N Dulany Avenue | Fruitland, MD

| POPULATION                                     | 1 MILE    | 3 MILES   | 5 MILES   |
|------------------------------------------------|-----------|-----------|-----------|
| Total population                               | 3,475     | 30,079    | 64,524    |
| Median age                                     | 35.8      | 31.4      | 32.6      |
| Median age (Male)                              | 33.1      | 30.4      | 31.8      |
| Median age (Female)                            | 37.4      | 31.7      | 33.0      |
| HOUSEHOLDS & INCOME                            | 1 MILE    | 3 MILES   | 5 MILES   |
| Total households                               | 1,304     | 10,653    | 23,406    |
| # of persons per HH                            | 2.7       | 2.8       | 2.8       |
| Average HH income                              | \$76,814  | \$68,305  | \$63,419  |
| Average house value                            | \$225,278 | \$232,329 | \$216,182 |
| * Demographic data derived from 2010 US Ceasus |           |           |           |