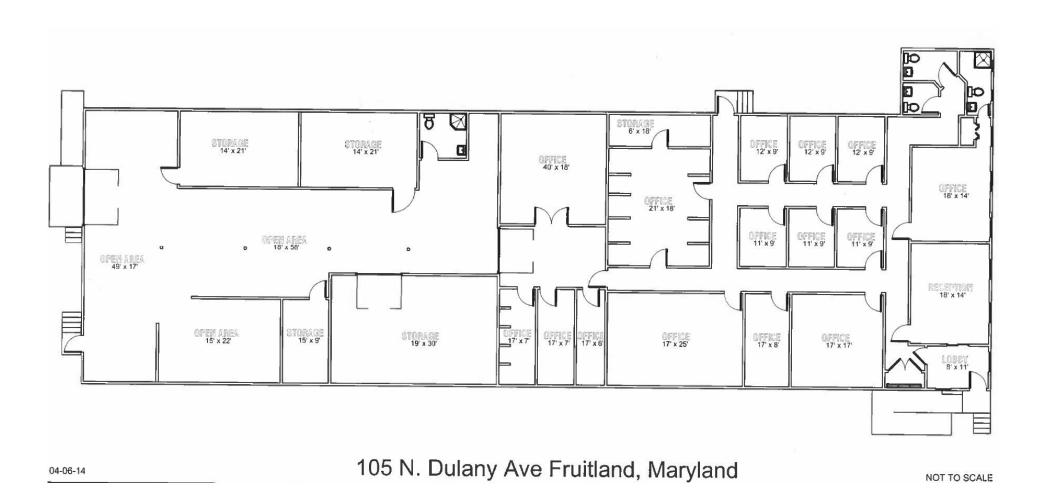

### 105 N Dulany Avenue | Fruitland, MD

**Sale Price:** \$495,000

**Square Feet:**  $8,000 \pm SF$ 

**Lot Size:** 0.55 Acres

**Zoning:** C-1

**PROPERTY OVERVIEW:** 8,000 +/- SF located just off of Rt.13 in Fruitland MD. 4,000 +/- sf of office space and 4,000 +/- sf warehouse. Office space includes 10 small offices, 2 kitchenettes, reception are with window and ladies/mens restroom. Floor plan included in marketing package. Owner is extremely motivated and willing to get creative to make a deal. Bring All Offers!!! Call or email today for a marketing package and brochure. Listed 90k below recent appraisal.

## 105 N Dulany Avenue | Fruitland, MD