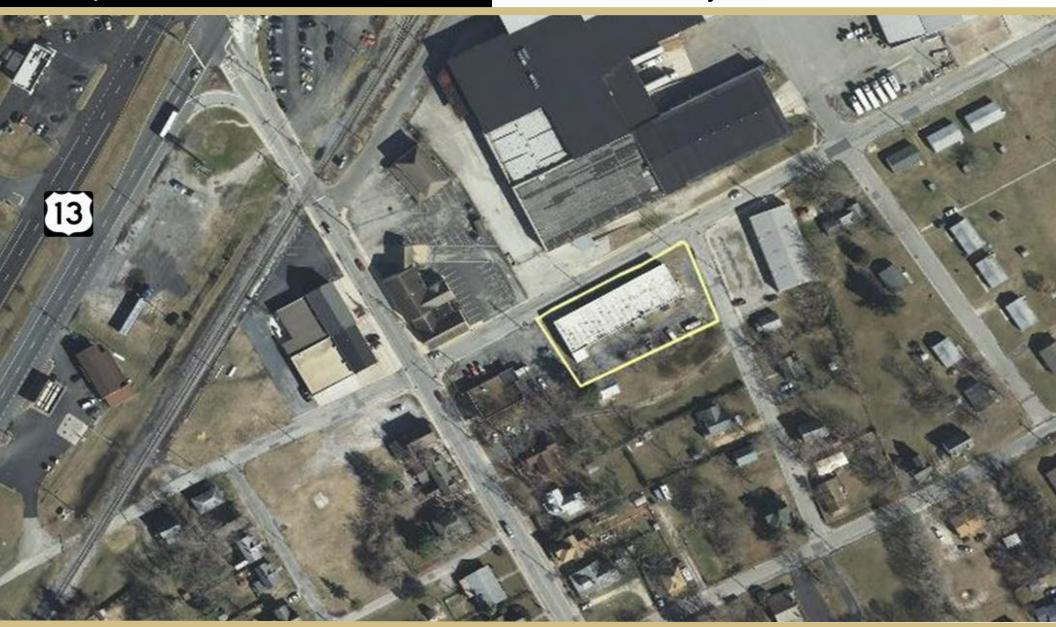

nd, MD



**Sale Price:** \$495,000

**Square Feet:**  $8,000 \pm SF$ 

**Lot Size:** 0.55 Acres

**Zoning:** C-1

**PROPERTY OVERVIEW:** 8,000 +/- SF located just off of Rt.13 in Fruitland MD. 4,000 +/- sf of office space and 4,000 +/- sf warehouse. Office space includes 10 small offices, 2 kitchenettes, reception are with window and ladies/mens restroom. Floor plan included in marketing package. Owner is extremely motivated and willing to get creative to make a deal. Bring All Offers!!! Call or email today for a marketing package and brochure. Listed 90k below recent appraisal.

#### **PROPERTY HIGHLIGHTS:**

- $8,000 \pm SF$  Office/Warehouse
- Located Just Off US Route 13
- Listed \$90k BELOW Recent Appraisal



# **AERIAL**

## OFFICE/WAREHOUSE

# 105 N Dulany Avenue | Fruitland, MD





## 105 N Dulany Avenue | Fruitland, MD





## DEMOGRAPHICS

## OFFICE/WAREHOUSE

## 105 N Dulany Avenue | Fruitland, MD



| POPULATION                                     | 1 MILE    | 3 MILES   | 5 MILES   |
|------------------------------------------------|-----------|-----------|-----------|
| Total population                               | 3,475     | 30,079    | 64,524    |
| Median age                                     | 35.8      | 31.4      | 32.6      |
| Median age (Male)                              | 33.1      | 30.4      | 31.8      |
| Median age (Female)                            | 37.4      | 31.7      | 33.0      |
| HOUSEHOLDS & INCOME                            | 1 MILE    | 3 MILES   | 5 MILES   |
| Total households                               | 1,304     |